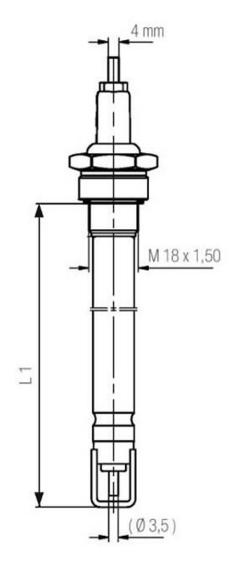

## The ZK 18-12 special spark plugs with safety tubes

|                  | Lenght L (mm) |
|------------------|---------------|
| ZK 18-12-160 URA | 1 160         |
| ZK 18-12-250 URA | 1 250         |
| ZK 18-12-260 URA | 1 260         |
| ZK 18-12-765 URA | 1 765         |
| ZK 18-12-915 URA | 1 915         |
| ZK 18-12-1065 UR | A 1 1065      |
| ZK 18-12-1120 UR | A 1 1120      |
|                  | URA 1         |

\*\*Length as ordered by the customer

Connection: M4 thread Lenght of thread LG 12 mm Inconel safety tube, diam. 15 mm

Center and ground electrode made of Kanthal A1